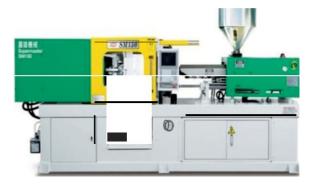

# **PLANT & MACHINERY**

INJECTION MOLDING MACHINE

PAD PRINTING

ULTRASONIC WELDING

JET MASTER INJECTION MOLDING MACHINE

SUPER MASTER INJECTION MOLDING MACHINE

PASL INJECTION MOLDING MACHINE

WINDSOR INJECTION MOLDING MACHINE

#### **NUMBER OF MACHINES** -

INJECTION MOLDING M/c - 33 no's

PAD PRINTING 6 no's

ULTRA SONIC WELDING 1 no's

CAPACITY - 100 to 850 Tons