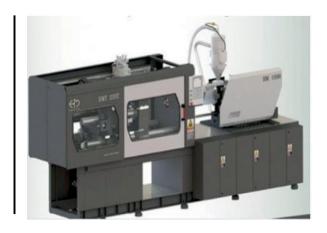

# **PLANT & MACHINERY**

INJECTION MOLDING MACHINE

PAD PRINTING

ULTRASONIC WELDING

JET MASTER INJECTION MOLDING MACHINE

SUPER MASTER INJECTION MOLDING MACHINE

PASL INJECTION MOLDING MACHINE

WINDSOR INJECTION MOLDING MACHINE

#### **NUMBER OF MACHINES** -

INJECTION MOLDING M/c - 33 no's

PAD PRINTING 6 no's

ULTRA SONIC WELDING 1 no's

CAPACITY - 100 to 850 Tons