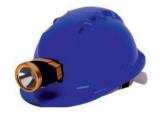

### **PRODUCTS**

SAFETY HELMET

RX-RIDH/045

270x210x120

340GM

INDUSTRIAL HELMETS

SAFETY HELMET MEDIUM

RX-RIDH/047

RX-RIDH/046

270x210x120

INDUSTRIAL HELMETS

PLASTICTILES

RX-RIDH/025

1' x1'

**510GMS** 

Load Capacity: 20Tons