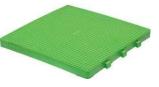

RX-RIDH/046

270x210x120

INDUSTRIAL HELMETS

PLASTICTILES

RX-RIDH/025

1' x1'

**510GMS** 

Load Capacity: 20Tons

PLASTICTILES

RX-RIDH/029

7"x 6"

180GMS

Load Capacity: 20Tons

PLASTIC DUSTBIN

RX-RIDH/024

12Lts