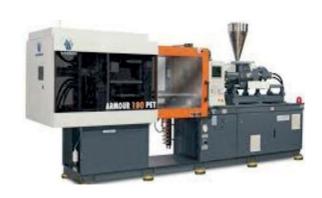

# **PLANT & MACHINERY**

INJECTION MOLDING MACHINE

PAD PRINTING

ULTRASONIC WELDING

JET MASTER INJECTION MOLDING MACHINE

SUPER MASTER INJECTION MOLDING MACHINE

PASL INJECTION MOLDING MACHINE

WINDSOR INJECTION MOLDING MACHINE

#### **NUMBER OF MACHINES** -

INJECTION MOLDING M/c - 33 no's

PAD PRINTING 6 no's

ULTRA SONIC WELDING 1 no's

CAPACITY - 100 to 850 Tons