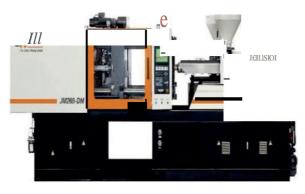

# **PLANT & MACHINERY**

INJECTION MOLDING MACHINE

PAD PRINTING

ULTRASONIC WELDING

JET MASTER INJECTION MOLDING MACHINE

SUPER MASTER INJECTION MOLDING MACHINE

PASL INJECTION MOLDING MACHINE

WINDSOR INJECTION MOLDING MACHINE

#### **NUMBER OF MACHINES** -

INJECTION MOLDING M/c - 33 no's

PAD PRINTING 6 no's

ULTRA SONIC WELDING 1 no's

CAPACITY - 100 to 850 Tons