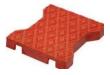

PLASTICTILES

RX-RIDH/029

7"x 6"

180GMS

Load Capacity: 20Tons

PLASTIC DUSTBIN

RX-RIDH/024

12Lts