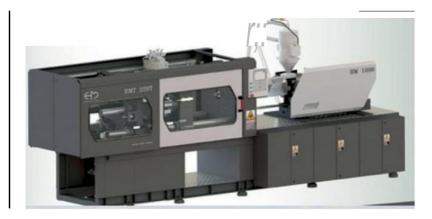

# **PLANT & MACHINERY**

INJECTION MOLDING MACHINE

PAD PRINTING

ULTRASONIC WELDING

JET MASTER INJECTION MOLDING MACHINE

SUPER MASTER INJECTION MOLDING MACHINE

PASL INJECTION MOLDING MACHINE

WINDSOR INJECTION MOLDING MACHINE

#### **NUMBER OF MACHINES** -

INJECTION MOLDING M/c - 33 no's

PAD PRINTING 6 no's

ULTRA SONIC WELDING 1 no's

CAPACITY - 100 to 850 Tons